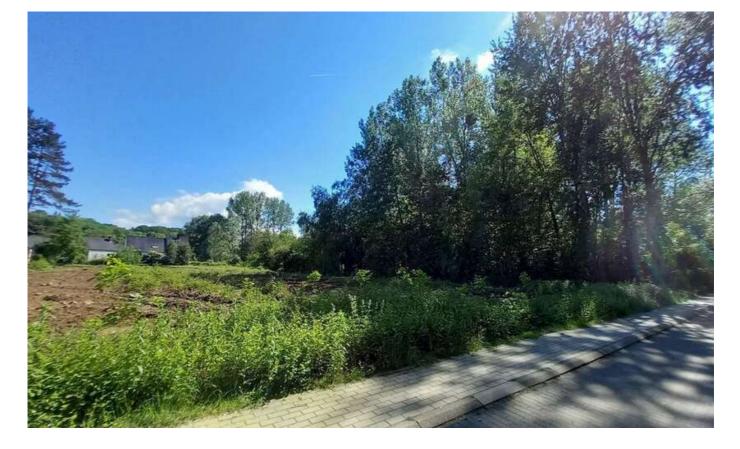

# Description

Superbly located building plot, being LOT 2 from an approved allotment consisting of 15 lots. Surface area of this plot: 648m<sup>2</sup>; Orientation garden: south; Building type: three-front dwelling; Floors: 2 residential floors, possibly a third residential floor within the gabarit of a pitched roof with an inclination between 25 and 45°; Maximum building depth: 15 metres ground floor and 12 metres first floor, or 13 metres ground floor + first floor; Maximum cornice height: 6 metres for a pitched roof, 6.5 metres for a flat roof; Roof design: gable roof with a ridge parallel to the front road, pitch between 25 and 45° or a flat roof; Destination: single-family dwelling; Basement: NOT permitted; Layout: see attached plan.

#### Terrain

Ground area: 648,00 m<sup>2</sup> Ground depth: 61,50 m