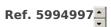

# Description

Superbly located building plot, being LOT 2 from an approved allotment consisting of 15 lots. Surface area of this plot: 648m<sup>2</sup>; Orientation garden: south; Building type: three-front dwelling; Floors: 2 residential floors, possibly a third residential floor within the gabarit of a pitched roof with an inclination between 25 and 45°; Maximum building depth: 15 metres ground floor and 12 metres first floor, or 13 metres ground floor + first floor; Maximum cornice height: 6 metres for a pitched roof, 6.5 metres for a flat roof; Roof design: gable roof with a ridge parallel to the front road, pitch between 25 and 45° or a flat roof; Destination: single-family dwelling; Basement: NOT permitted; Layout: see attached plan.

Exceptional and unique location. Peace and quiet guaranteed.